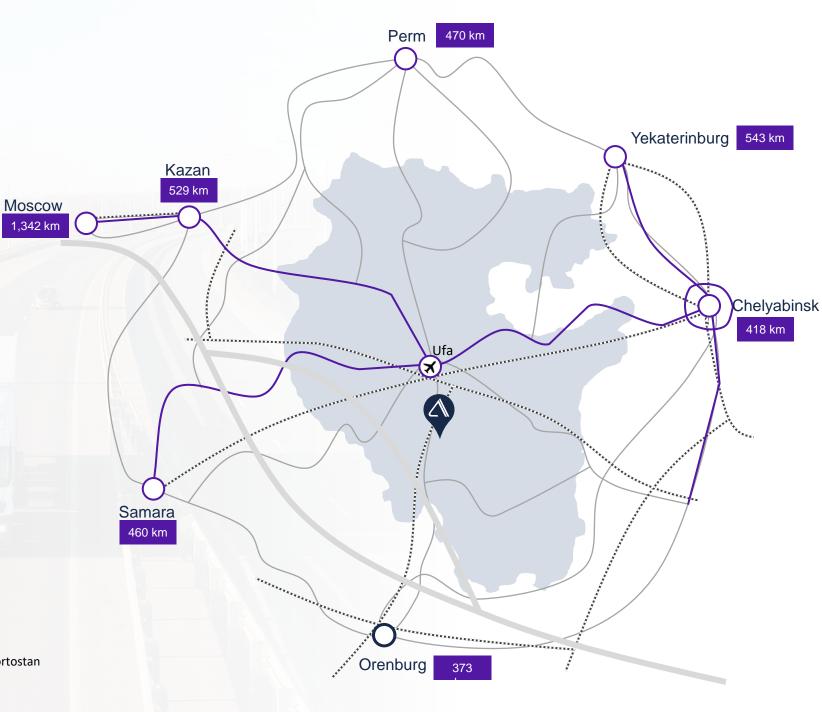

Federal Motorways

Highways

**Europe-West China International Transport** Corridor

Railways

**Ufa International Airport** 

ALGA special economic zone planned to be established in 2020 in the territories of Ishimbai and Sterlitamak districts of the Republic of Bashkortostan