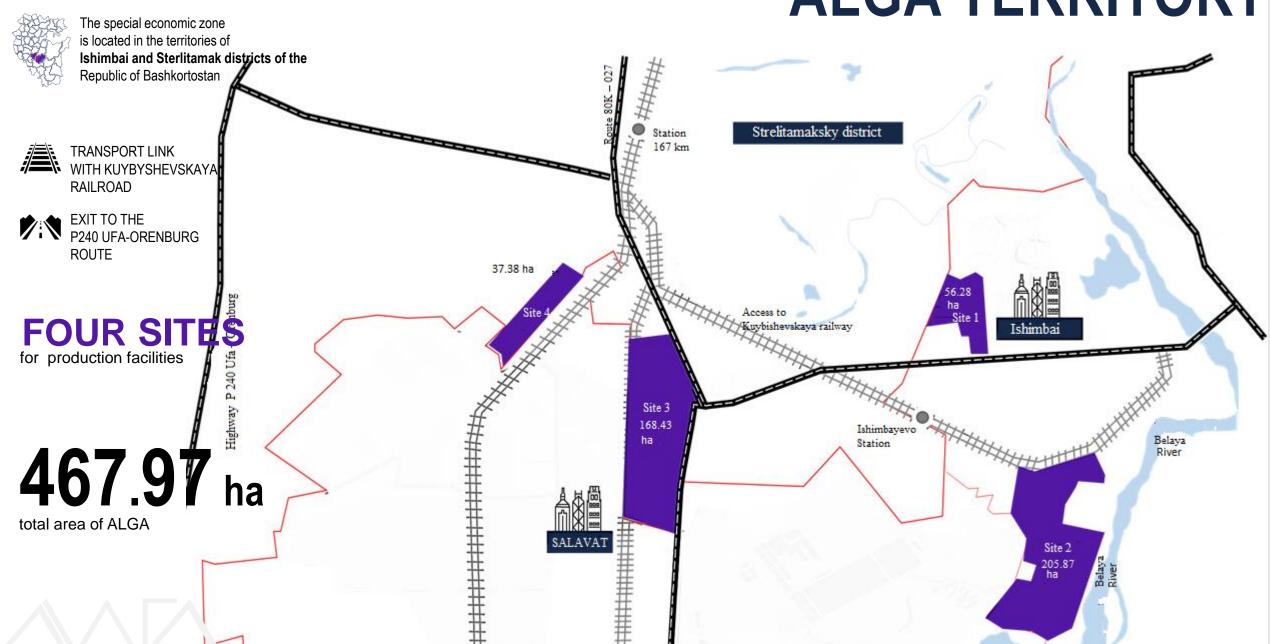

# **ALGA TERRITORY**

Federal Motorways

Highways

**Europe-West China International Transport** Corridor

Railways

**Ufa International Airport** 

ALGA special economic zone planned to be established in 2020 in the territories of Ishimbai and Sterlitamak districts of the Republic of Bashkortostan